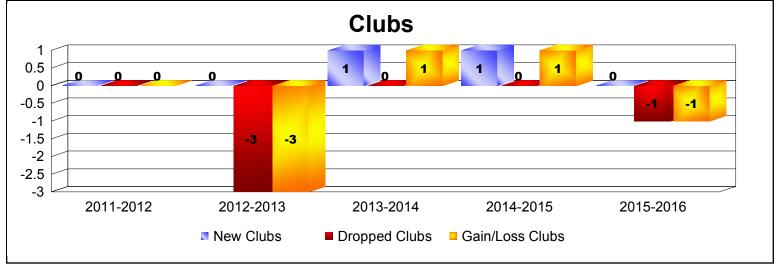

District 101 S

As of June 2016 Cumulative

| Year      | New<br>Clubs | Dropped<br>Clubs | Gain/<br>Loss<br>Clubs | New<br>Members | Charter<br>Members | Reinstate<br>Members | Transfer<br>Members | Total<br>Member<br>Added | Total<br>Members<br>Dropped | Gain/<br>Loss<br>Members |
|-----------|--------------|------------------|------------------------|----------------|--------------------|----------------------|---------------------|--------------------------|-----------------------------|--------------------------|
| 2011-2012 | 0            | 0                | 0                      | 90             | 0                  | 3                    | 3                   | 96                       | -102                        | -6                       |
| 2012-2013 | 0            | -3               | -3                     | 87             | 0                  | 5                    | 19                  | 111                      | -123                        | -12                      |
| 2013-2014 | 1            | 0                | 1                      | 128            | 23                 | 1                    | 6                   | 158                      | -116                        | 42                       |
| 2014-2015 | 1            | 0                | 1                      | 89             | 25                 | 5                    | 5                   | 124                      | -134                        | -10                      |
| 2015-2016 | 0            | -1               | -1                     | 96             | 2                  | 1                    | 4                   | 103                      | -140                        | -37                      |
| Average   | 0            | -1               | 0                      | 98             | 10                 | 3                    | 7                   | 118                      | -123                        | -5                       |