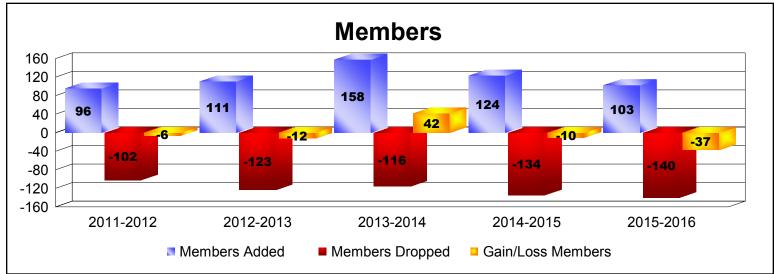

District 101 S

As of June 2016 Cumulative

| Year      | New<br>Clubs | Dropped<br>Clubs | Gain/<br>Loss<br>Clubs | New<br>Members | Charter<br>Members | Reinstate<br>Members | Transfer<br>Members | Total<br>Member<br>Added | Total<br>Members<br>Dropped | Gain/<br>Loss<br>Members |
|-----------|--------------|------------------|------------------------|----------------|--------------------|----------------------|---------------------|--------------------------|-----------------------------|--------------------------|
| 2011-2012 | 0            | 0                | 0                      | 90             | 0                  | 3                    | 3                   | 96                       | -102                        | -6                       |
| 2012-2013 | 0            | -3               | -3                     | 87             | 0                  | 5                    | 19                  | 111                      | -123                        | -12                      |
| 2013-2014 | 1            | 0                | 1                      | 128            | 23                 | 1                    | 6                   | 158                      | -116                        | 42                       |
| 2014-2015 | 1            | 0                | 1                      | 89             | 25                 | 5                    | 5                   | 124                      | -134                        | -10                      |
| 2015-2016 | 0            | -1               | -1                     | 96             | 2                  | 1                    | 4                   | 103                      | -140                        | -37                      |
| Average   | 0            | -1               | 0                      | 98             | 10                 | 3                    | 7                   | 118                      | -123                        | -5                       |